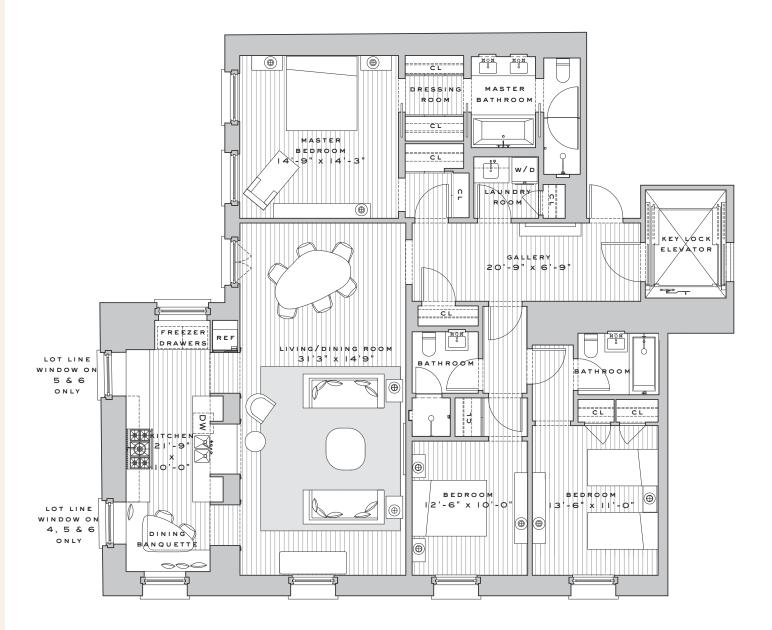

## SOUTH RESIDENCES FLOORS 3-6

## RESIDENCE OVERVIEW

- CUSTOM DESIGNED BY AD100 ARCHITECT STEVEN HARRIS
- FULL SERVICE, 24-HOUR ATTENDED LOBBY
- 2,126 SQUARE FEET
- 3 BEDROOMS
- 3 BATHROOMS
- EAT-IN CHEF'S KITCHEN

Sponsor: Harrison Street Residences LLC, 7 Harrison Street, New York, New York 10013. All dimensions and square footage are approximate and subject to normal construction variances and tolerances. Square footage exceeds the usable floor area. Sponsor reserves the right to make changes in accordance with the terms of the offering plan. The complete offering terms are in an Offering Plan available from sponsor. File No. CD13-0064.